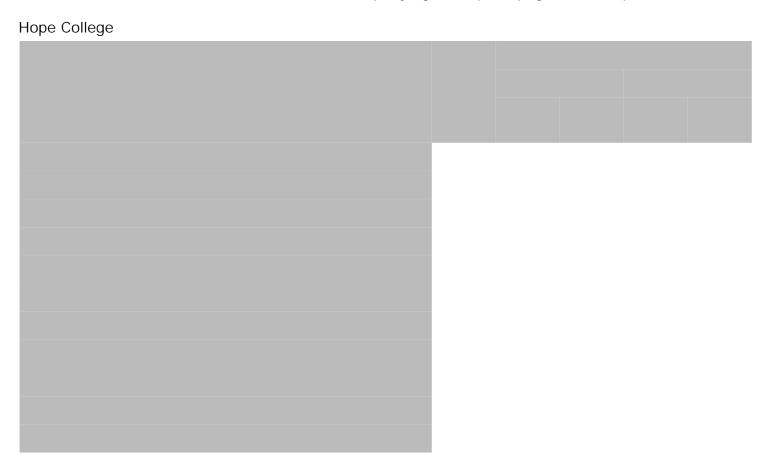

### Hope College

|                                                      |     | Attempt Type |           |            |           |
|------------------------------------------------------|-----|--------------|-----------|------------|-----------|
|                                                      |     | Initial      |           | Cumulative |           |
|                                                      | N   | N Pass       | %<br>Pass | N Pass     | %<br>Pass |
| Test:                                                |     |              |           |            |           |
| 099 Music Education                                  | 11  | 11           | 100.0     | 11         | 100.0     |
| 103 Elementary Education                             | 154 | 126          | 81.8      | 144        | 93.5      |
| 105 Social Studies (Elem.)                           | 7   | 5            | 71.4      | 6          | 85.7      |
| 106 Early Childhood Education (General & Special Ed) | 30  | 20           | 66.7      | 23         | 76.7      |
| 112 Health Education                                 | 3   | 3            | 100.0     | 3          | 100.0     |
| 113 Physical Education                               | 3   | 3            | 100.0     | 3          | 100.0     |
| 114 Learning Disabilities                            | 50  | 46           | 92.0      | 48         | 96.0      |
| 116 Emotional Impairment                             | 18  | 18           | 100.0     | 18         | 100.0     |
| 117 Lower Elementary (PK-3) Education Subtest 1      | 1   | 1            | 100.0     | 1          | 100.0     |
| 118 Lower Elementary (PK-3) Education Subtest 2      | 1   | 1            | 100.0     | 1          | 100.0     |