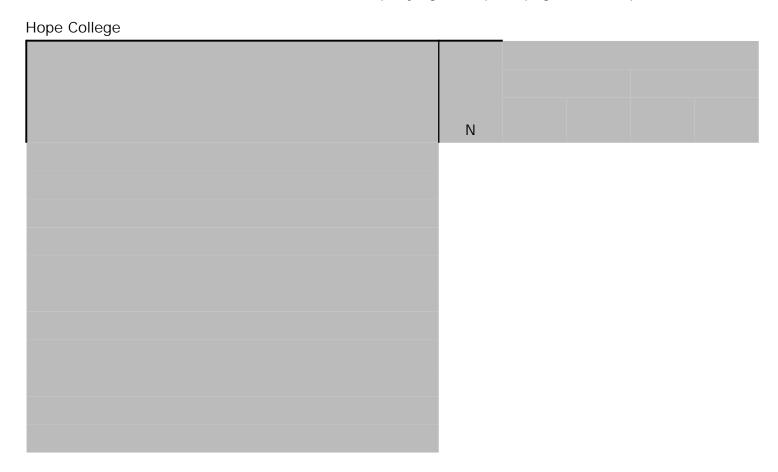

## Michigan Test for Teacher Certification ANNUAL SUMMARY OF STATE RESULTS: INITIAL & CUMULATIVE

Program Year: August 2022 - July 2023

Key: N = Number of Eligible Test Takers; N Pass (% Pass) = Number (Percent) of Eligible Test Takers Who Passed the Test

Note: This table should be viewed with the accompanying descriptive page and interpretive cautions

Hope College

|                                  |   | Attempt Type |           |            |           |
|----------------------------------|---|--------------|-----------|------------|-----------|
|                                  |   | Initial      |           | Cumulative |           |
|                                  | N | N Pass       | %<br>Pass | N Pass     | %<br>Pass |
| Test:                            |   |              |           |            |           |
| 002 English                      | 9 | 7            | 77.8      | 7          | 77.8      |
| 009 History                      | 4 | 2            | 50.0      | 2          | 50.0      |
| 011 Psychology                   | 1 | 1            | 100.0     | 1          | 100.0     |
| 022 Mathematics (Sec.)           | 5 | 4            | 80.0      | 5          | 100.0     |
| 084 Social Studies (Sec.)        | 6 | 4            | 66.7      | 5          | 83.3      |
| 086 English as a Second Language | 1 | 0            | 0.0       | 0          | 0.0       |
| 089 Mathematics (Elem.)          | 4 | 4            | 100.0     | 4          | 100.0     |
| 090 Language Arts                | 6 | 5            | 83.3      | 6          | 100.0     |
| 093 Integrated Science (Elem.)   | 1 | 0            | 0.0       | 0          | 0.0       |
| 099 Music Education              | 5 | 5            | 100.0     | 5          | 100.0     |